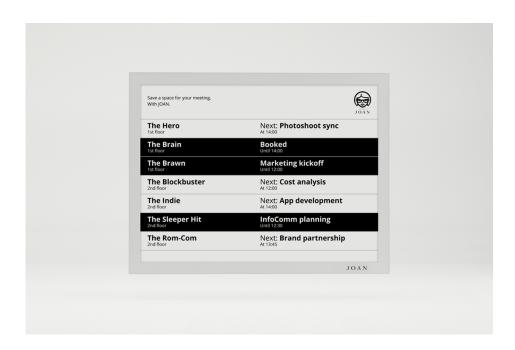

Unveiled at InfoComm 2017, JOAN Board is the newest member of the JOAN family of meeting room solutions.

Easily installed at the reception or in the common room, the JOAN Board shows at a single glance which meeting rooms in the building are taken and which are still available to use, eliminating any meeting confusion. For visitors, the Board plays an important part in making them feel welcome, reducing the stress of finding the way to a particular meeting room, similar to the role played by information displays at an airport.

Even more, companies can easily upload custom messages and images to the JOAN Board's screen, displaying their logo, the thought of the day, or an important milestone coming up. The custom message feature can be used to welcome office guests and communicate the company's vision in a readily accessible way, with a simple click of a button.