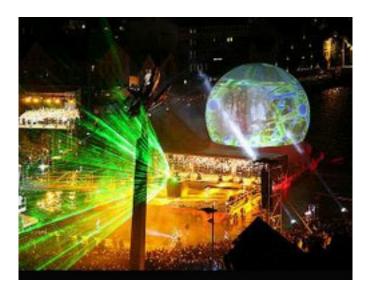

The world's largest mobile 360-degree projection dome is known as "Magic Globe" because of its enormous size of 25 meters in diameter and a 360° all-round projection.

It's used for events, promotions or as a stand-alone object for corporate events.

## World's Largest Mobile 360-degree Projection Dome

Written by Bob Snyder 16. 04. 2012

Magic Globe creates HD picture worlds with special effects via 3D animation, videos and also live video-input like TV. Thanks to sophisticated software technology, the depiction takes place via a virtually distortion-free, 360-degree, all-round projection.

Its lit exterior attracts visitors towards its glow, visible from a distance.

Magic Globe can be individually customized to accommodate your client's advertising message or design.