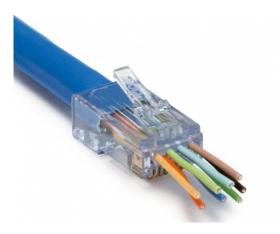

Written by Dylan Card 11. 03. 2019

The **ezEX38** from **Platinum Tools** is an RJ45 connector designed for smaller insulation diameters typically found in Cat5e and smaller Cat6 cabling, with a simple one piece/pass through design with no bars or liners.

It features the same unique patented Hi-Lo stagger load bar, allowing conductors to pass through the front end of the connector to easily verify the wiring sequence before termination. The insulation diameter of the conductor is 0.84-0.97mm, while the maximum outer diameter is 7.36mm.

The connector features 50 micron gold-plated contacts, and is compatible with Cat 5e, 6 and 6A cabling. It is TIA, TAA, RoHS, UL and FCC compliant, with solid or strand 24-22AWG. The compatible crimping tool is the Platinum Tools EXO Crimp Frame and EXO-EX Die (100061C).