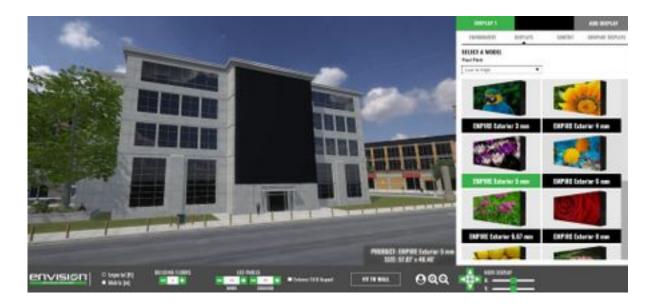

Envision can be used as a simple product selection device, allowing users to choose exterior products from SNA Displays' EMPIRE line and interior products from its BOLD and BRILLIANT lines. Within each product line, users are able to select from LED modules of varying sizes and pixel pitches and scale their digital display(s) as needed in a three-dimensional model. Standard environments available include office lobbies, retail spaces, conference rooms, casinos, building facades, pole signs, blade signs, and a scalable hotel/office building.

Unlike other visualization tools, Envision provides a way for users to upload an environment to see how digital display technology will look in an actual project space. This do-it-yourself feature empowers designers, consultants, and end-users to create a basic visual mockup on the spot instead of waiting for in-house or third-party rendering resources to be made available.

In addition to being able to customize their environment, users can select from an array of preloaded content or even upload images or video for a more tailored configuration. Additionally, once users have built their custom rendering, they print a package with their mockup and all appropriate product specifications. Envision customers can also request a quote directly from the tool.